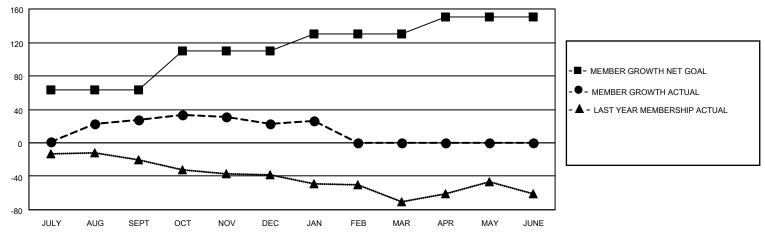

## GOALS AND ACTUAL MEMBERS CUMULATIVE

| DROPPED CLUBS: 0 |    | 24 CLUBS OF 39 ADDED 1 OR<br>MORE NEW MEMBERS | GENDER DISTRIBUTION                |              |  |
|------------------|----|-----------------------------------------------|------------------------------------|--------------|--|
|                  |    | WORL NEW WEINDERG                             | MALE                               | 577 (57.76%) |  |
|                  |    |                                               | FEMALE 422 (42.24%)                |              |  |
| DROPPED MEMBERS  |    |                                               | NON BINARY                         | 0 (0.00%)    |  |
|                  |    |                                               | PREFER NOT TO ANSWER               | 0 (0.00%)    |  |
| DECEASED         | 11 |                                               |                                    | ,            |  |
| CLUB CANCELLED   | 0  | CLICK HERE FOR CUMULATIVE                     | TOTAL FAMILY UNIT MEMBERS 186      |              |  |
| OTHER            | 86 | MEMBERSHIP DATA                               |                                    |              |  |
| TOTAL            | 97 |                                               | FAMILY MEMBERS PAYING HALF DUES 95 |              |  |
|                  |    |                                               |                                    |              |  |

## MONTHLY MEMBERSHIP PROGRESS REPORT

LOCATION TEXAS District 2 X2 Results as of: 1/31/2022

| Clubs RESULTS FOR 2021-2022 |   |   |   | Members RESULTS FOR 2021-2022 |    |    |    |
|-----------------------------|---|---|---|-------------------------------|----|----|----|
|                             |   |   |   |                               |    |    |    |
| JULY/AUG/SEPT               | 0 | 0 | 0 | JULY/AUG/SEPT                 | 63 | 63 | 31 |
| OCT/NOV/DEC                 | 0 | 0 | 0 | OCT/NOV/DEC                   | 47 | 54 | 51 |
| JAN/FEB/MAR                 | 0 | 0 | 0 | JAN/FEB/MAR                   | 20 | 18 | 15 |
| APR/MAY/JUNE                | 1 | 0 | 0 | APR/MAY/JUNE                  | 20 | 0  | 0  |