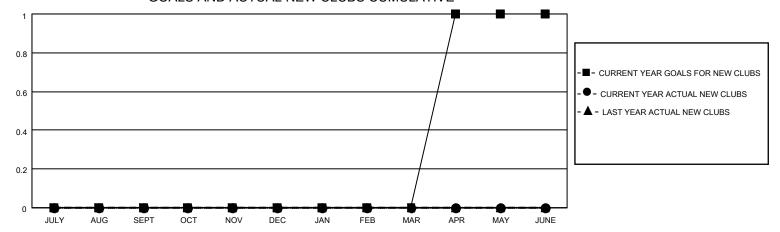

## GOALS AND ACTUAL NEW CLUBS CUMULATIVE

## MONTHLY MEMBERSHIP PROGRESS REPORT

LOCATION TEXAS District 2 X2 Results as of: 1/31/2022

| Clubs RESULTS FOR 2021-2022 |   |   |   | Members RESULTS FOR 2021-2022 |    |    |    |
|-----------------------------|---|---|---|-------------------------------|----|----|----|
|                             |   |   |   |                               |    |    |    |
| JULY/AUG/SEPT               | 0 | 0 | 0 | JULY/AUG/SEPT                 | 63 | 63 | 31 |
| OCT/NOV/DEC                 | 0 | 0 | 0 | OCT/NOV/DEC                   | 47 | 54 | 51 |
| JAN/FEB/MAR                 | 0 | 0 | 0 | JAN/FEB/MAR                   | 20 | 18 | 15 |
| APR/MAY/JUNE                | 1 | 0 | 0 | APR/MAY/JUNE                  | 20 | 0  | 0  |